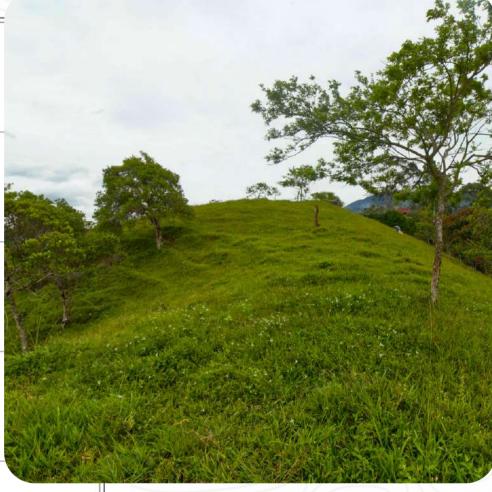

#### PLOT N.6

Plot with undulating topography - 3974m<sup>2</sup>, with panoramic view to the east. Direct access to a common area (activity deck).