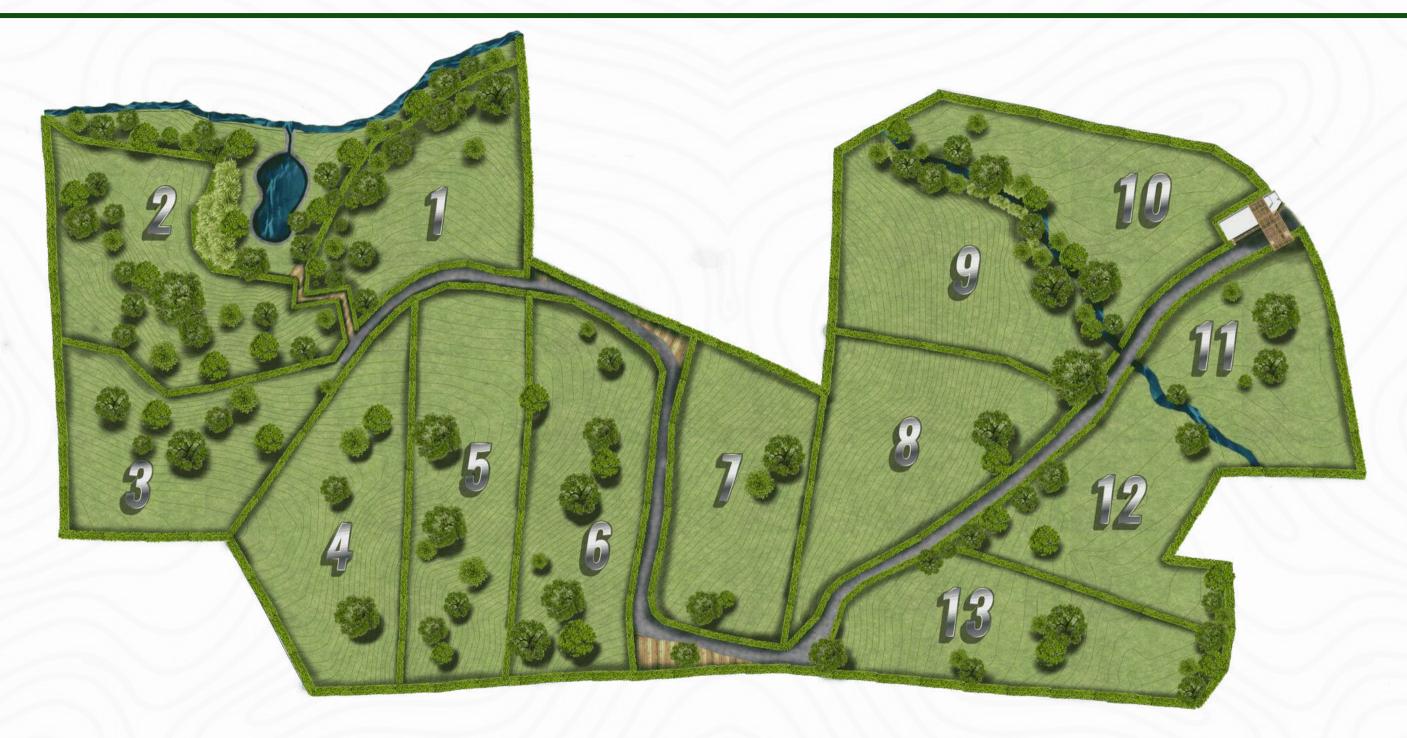

We have 2 plots avaliable and designed to fit all your needs.

#### PLOT N.6

Plot with undulating topography - 3974m<sup>2</sup>, with panoramic view to the east. Direct access to a common area (activity deck).

#### PLOT N.9

Plot with undulating topography

- 3606m<sup>2</sup>, panoramic view to the north and east, direct access to creek and lake.

LOTE 9
PROYECTO TERRA VERDE