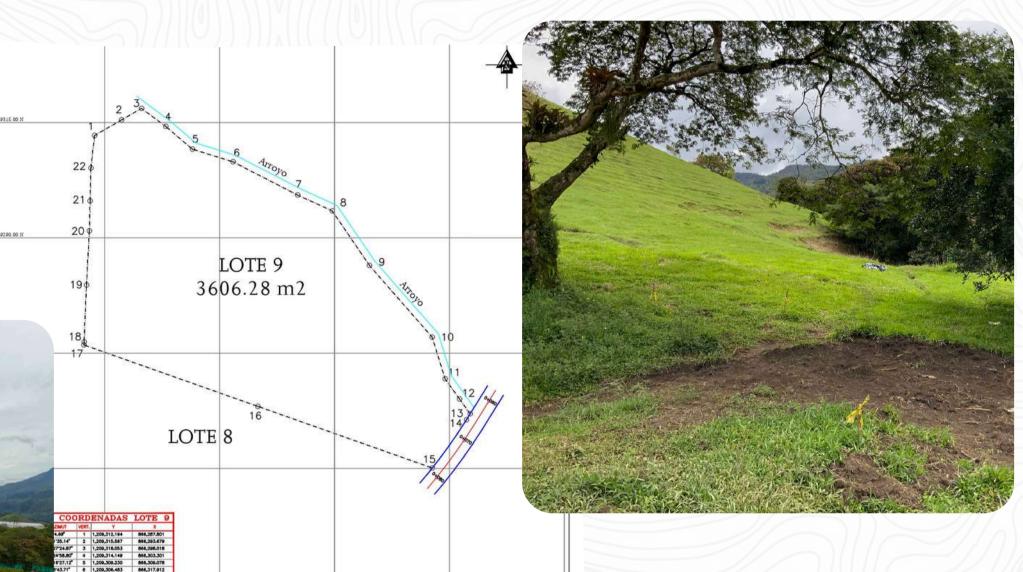

#### PLOT N.9

Plot with undulating topography

- 3606m<sup>2</sup>, panoramic view to the north and east, direct access to creek and lake.

LOTE 9
PROYECTO TERRA VERDE