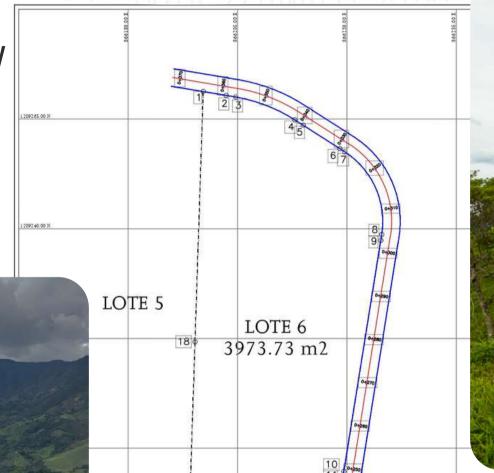

#### PLOT N.6

Plot with undulating topography - 3974m<sup>2</sup>, with panoramic view to the east. Direct access to a common area (activity deck).